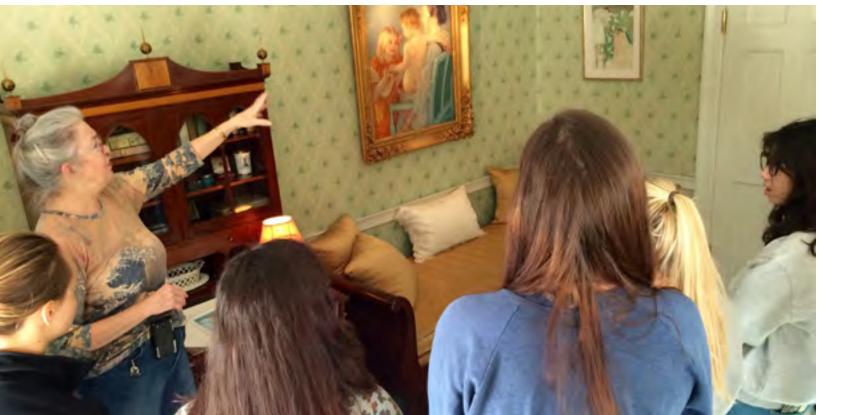

# Melanie Bourbeau

In 2022, we marked Hill-Stead's 75th anniversary with the opening of *Alfred Pope, An Evolution of Ingenuity Exhibition* in the renovated Carriage Barn Gallery. In 2023 our Curator Barbie, Melanie Bourbeau, brought the exhibition into the historic house, having meticulously researched the locations of the artwork based on archival materials and a 1910 inventory of the house's contents. Hill-Stead's story took on new depth as Alfred's larger collection was celebrated by our visitors. Using inventories and records from 1947, Melanie and leadership at the Museum re-hung the paintings in June to accurately reflect Theodate's wishes and dictates.

Melanie joined the Hill-Stead team initially as a docent. Her role evolved over time through different departments, until she moved to the archives and became Curator in 2016. Our Curator Barbie brings her talent, knowledge and passion to new and exciting projects which help us enhance our visitors' experience, and bring new insight into Hill-Stead's history and mission. 2023 was a wonderful year to celebrate the 25th anniversary of Melanie joining the Hill-Stead Team!