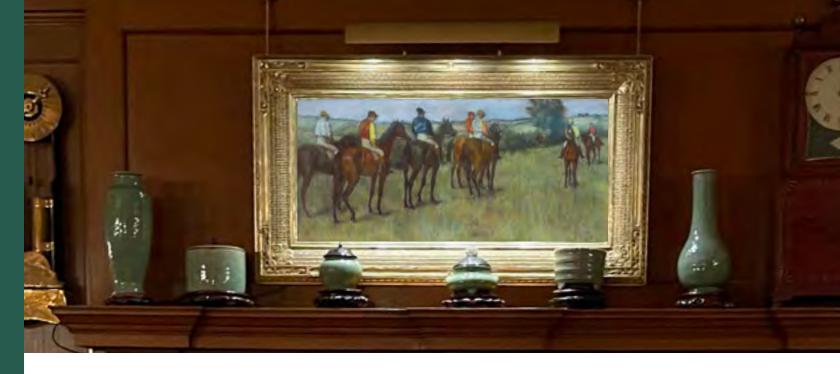

# Melanie Bourbeau

In 2022, we marked Hill-Stead's 75th anniversary with the opening of *Alfred Pope, An Evolution of Ingenuity Exhibition* in the renovated Carriage Barn Gallery. In 2023 our Curator Barbie, Melanie Bourbeau, brought the exhibition into the historic house, having meticulously researched the locations of the artwork based on archival materials and a 1910 inventory of the house's contents. Hill-Stead's story took on new depth as Alfred's larger collection was celebrated by our visitors. Using inventories and records from 1947, Melanie and leadership at the Museum re-hung the paintings in June to accurately reflect Theodate's wishes and dictates.