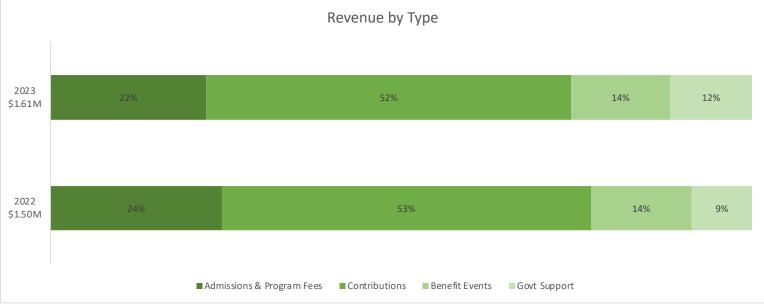

2023

\$1.84M

2022

\$1.84M

We are so grateful to our donors, partners and volunteers for allowing us to have another successful financial year.

Our total revenue grew by 7%. The generosity and enthusiasm of our individual, corporate and foundational partners were responsible for the growth in our Contributions (up 6%) and Special Events (up 9%). Further, through a successful outreach campaign, our Grants increased by 45%. It truly takes a community to sustain and grow Hill-Stead and we are honored and humbled our community partners invested in us.

On the expense side, we carefully and responsibly maintained prior year's spending levels. Not an easy task in a time of inflationary pressures, but this austerity was achieved by instituting comprehensive internal and external reviews of vendors and processes. Senior management prioritized quality and fair costs. Lastly, savings were identified on overhead related expenses and used to increase programmatic depth and reach.