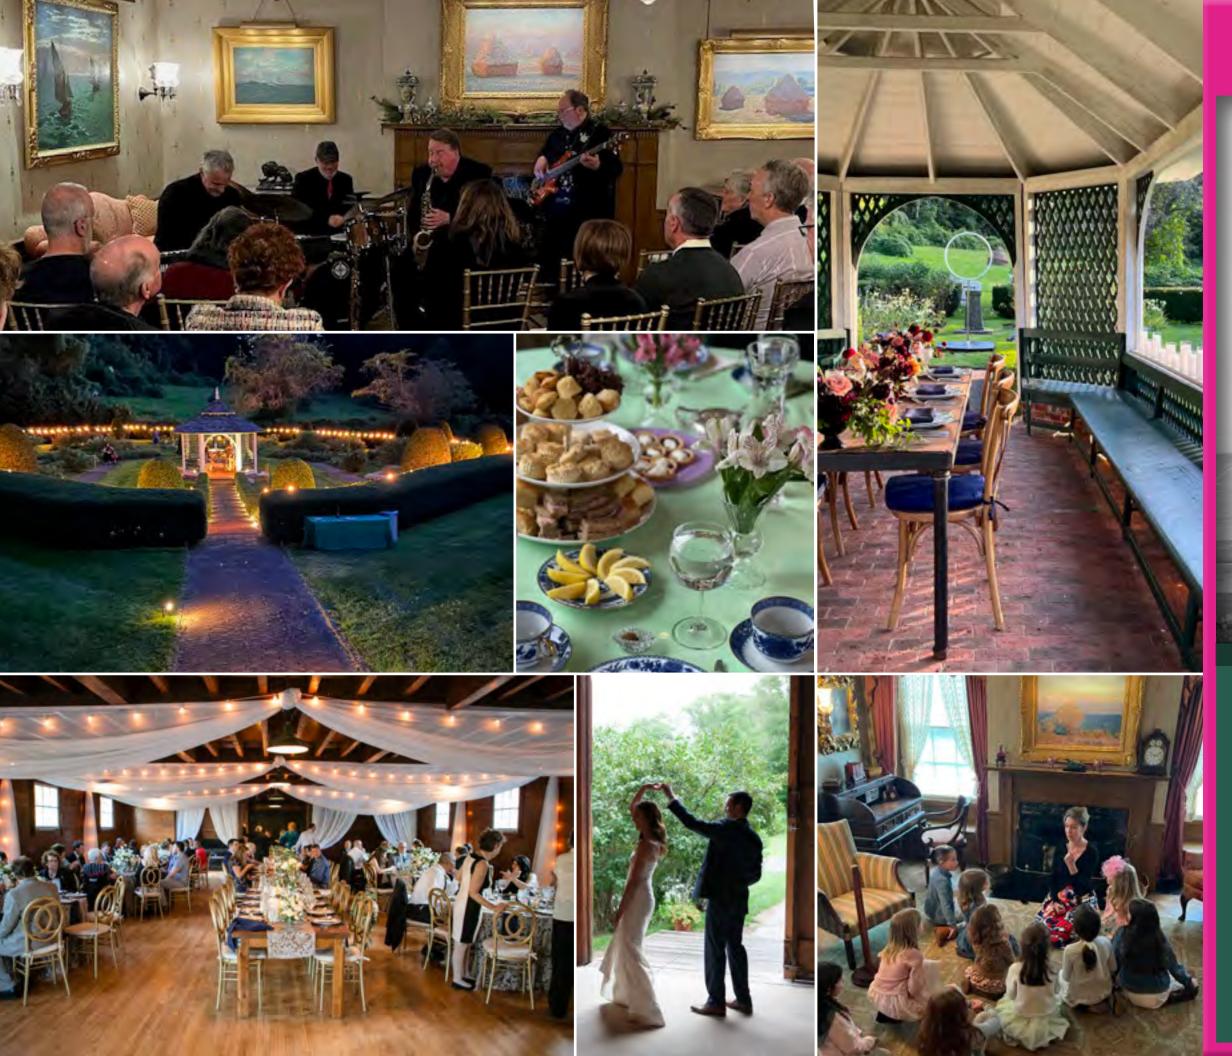

Carrying on Theodate's legacy, we repaired a section of the iconic stone walls which wind throughout the 152 acres (thanks to our Honorary Governors and supporters), began the restoration of the Barns, continued her tradition of music and dance performances in the Makeshift Theater and on the West Lawn and screened a new documentary about her dear friend Mary Cassatt. Our programs and events welcomed 47,000 to Hill-Stead's grounds in 2023, surely making Theodate proud!

We feted Hill-Stead's birthday with tea parties on a Sunday in April, celebrated Spring at our soldout Belle Epoque Gala in May, and welcomed hundreds of visitors in the Summer to our *From The Porch* Series and Juneteenth. As the leaves began to fall we moved indoors for book talks, music in the Drawing Room, and a magical Holiday Dinner in the Historic Dining Room. With weddings, birthdays and reunions throughout the year, Hill-Stead came alive with gatherings of family and friends, new and long-standing.