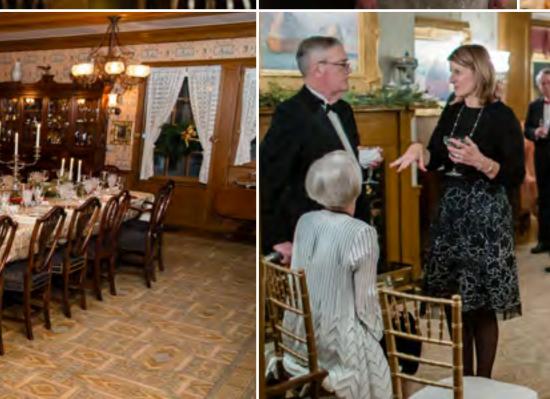

We feted Hill-Stead's birthday with tea parties on a Sunday in April, celebrated Spring at our soldout Belle Epoque Gala in May, and welcomed hundreds of visitors in the Summer to our *From The Porch* Series and Juneteenth. As the leaves began to fall we moved indoors for book talks, music in the Drawing Room, and a magical Holiday Dinner in the Historic Dining Room. With weddings, birthdays and reunions throughout the year, Hill-Stead came alive with gatherings of family and friends, new and long-standing.