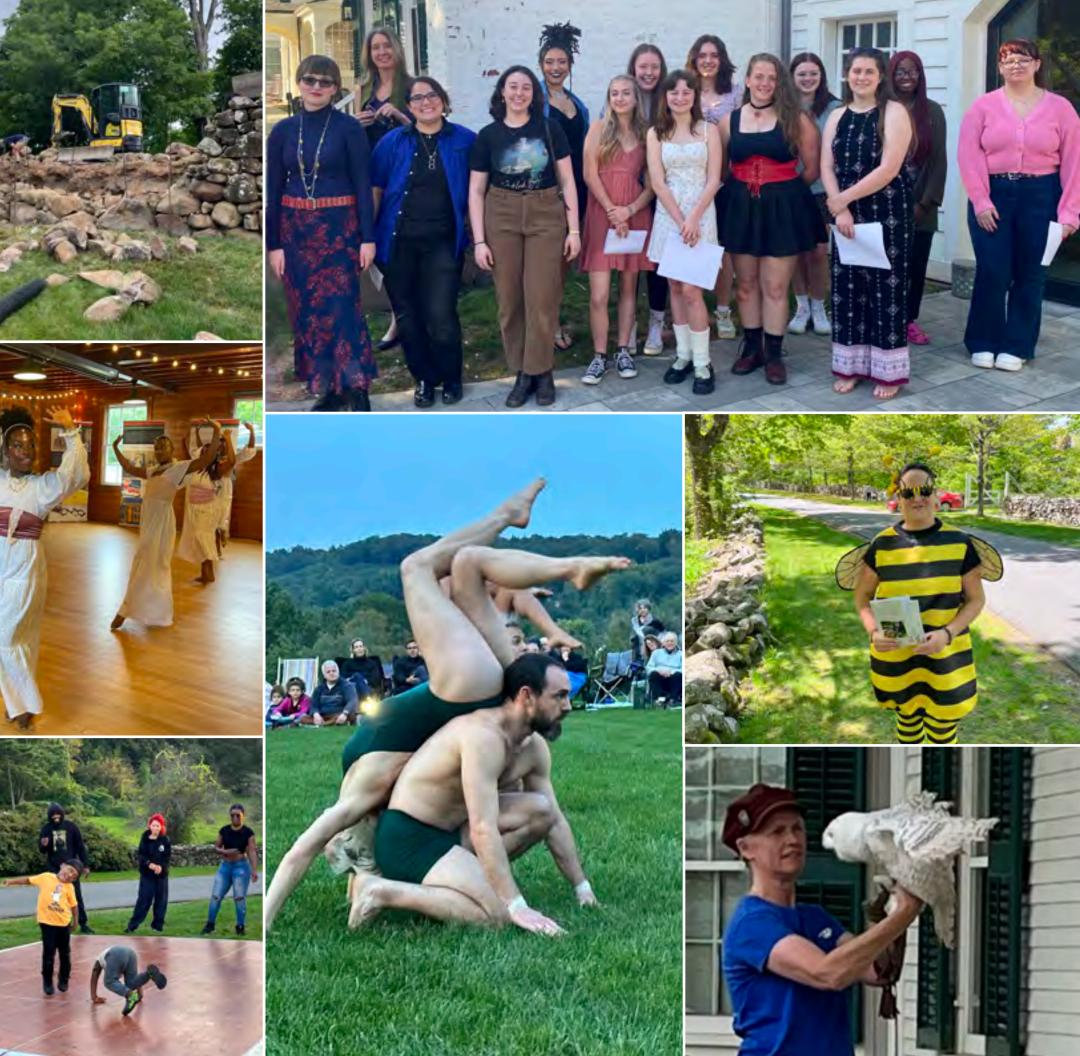

# **Theodate Pope Riddle**

During the Pope Family's Grand Tour of Europe in 1889 our Founding Barbie, Theodate, decided that her path would be that of an architect. Like Barbie, she did not resign herself to being just <u>one</u> thing. Theodate's legacy lives in the house, gardens, and farm of Hill-Stead. The schools she built, the archives full of ledgers, photos and letters, and the spirit of community and outreach remain an integral part of the museum she left for us all.

Carrying on Theodate's legacy, we repaired a section of the iconic stone walls which wind throughout the 152 acres (thanks to our Honorary Governors and supporters), began the restoration of the Barns, continued her tradition of music and dance performances in the Makeshift Theater and on the West Lawn and screened a new documentary about her dear friend Mary Cassatt. Our programs and events welcomed 47,000 to Hill-Stead's grounds in 2023, surely making Theodate proud!

# Melanie Bourbeau

In 2022, we marked Hill-Stead's 75th anniversary with the opening of *Alfred Pope, An Evolution of Ingenuity Exhibition* in the renovated Carriage Barn Gallery. In 2023 our Curator Barbie, Melanie Bourbeau, brought the exhibition into the historic house, having meticulously researched the locations of the artwork based on archival materials and a 1910 inventory of the house's contents. Hill-Stead's story took on new depth as Alfred's larger collection was celebrated by our visitors. Using inventories and records from 1947, Melanie and leadership at the Museum re-hung the paintings in June to accurately reflect Theodate's wishes and dictates.

Melanie joined the Hill-Stead team initially as a docent. Her role evolved over time through different departments, until she moved to the archives and became Curator in 2016. Our Curator Barbie brings her talent, knowledge and passion to new and exciting projects which help us enhance our visitors' experience, and bring new insight into Hill-Stead's history and mission. 2023 was a wonderful year to celebrate the 25th anniversary of Melanie joining the Hill-Stead Team!

# Clatter Ridge Farm **Bobbie Emery & Anne Foss**

Farming and sustainability were essential components of Theodate's vision for Hill-Stead. Our Farm-Stead Barbies, Bobbie Emery & Anne Foss of Clatter Ridge Farm bring the passion, knowledge (and sheep) which help to keep these aspects of Hill-Stead's mission flourishing.

In 2023 we held our 2nd annual Art of Shearing Festival, celebrating the first lambs of Spring and all the talented fiber artists, vendors and demonstrators who shared their knowledge and talent with the community. Visitors returned for Knitting in the Company of Sheep, and the ever-popular Smashing Pumpkins event which features a custom-made pumpkin catapult that sends the pumpkins into the meadow to feed the sheep.

In the summer, Clatter Ridge Farm participated in 2023's session of the STEAM camp with a brand-new Nature Drawing & Sustainable Farming activity. Bobbie & Anne's vision, research, and effort brought Hill-Stead's collection of Monet paintings to life as they lead the effort to create multiple haystack vignettes on the grounds. Their vision and hard work preserve the land and farm at Hill-Stead, benefiting us all.

# Ada Brooks Pope

Ada Brooks Pope, our Hostess Barbie, was a guiding force and stalwart support in her daughter's life. She had an eye for design and organization which she dedicated to planning and hosting memorable gatherings at Hill-Stead. We continue to channel her spirit by creating an environment of hospitality and celebration.

We feted Hill-Stead's birthday with tea parties on a Sunday in April, celebrated Spring at our soldout Belle Epoque Gala in May, and welcomed hundreds of visitors in the Summer to our *From The Porch* Series and Juneteenth. As the leaves began to fall we moved indoors for book talks, music in the Drawing Room, and a magical Holiday Dinner in the Historic Dining Room. With weddings, birthdays and reunions throughout the year, Hill-Stead came alive with gatherings of family and friends, new and long-standing.