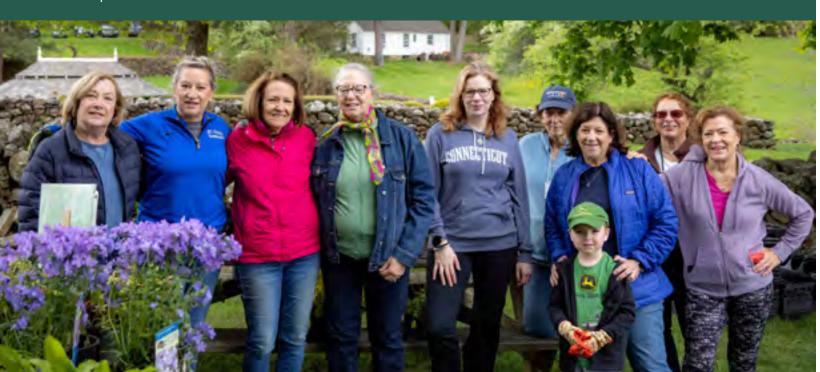

# Clatter Ridge Farm **Bobbie Emery & Anne Foss**

Farming and sustainability were essential components of Theodate's vision for Hill-Stead. Our Farm-Stead Barbies, Bobbie Emery & Anne Foss of Clatter Ridge Farm bring the passion, knowledge (and sheep) which help to keep these aspects of Hill-Stead's mission flourishing.

In 2023 we held our 2nd annual Art of Shearing Festival, celebrating the first lambs of Spring and all the talented fiber artists, vendors and demonstrators who shared their knowledge and talent with the community. Visitors returned for Knitting in the Company of Sheep, and the ever-popular Smashing Pumpkins event which features a custom-made pumpkin catapult that sends the pumpkins into the meadow to feed the sheep.

In the summer, Clatter Ridge Farm participated in 2023's session of the STEAM camp with a brand-new Nature Drawing & Sustainable Farming activity. Bobbie & Anne's vision, research, and effort brought Hill-Stead's collection of Monet paintings to life as they lead the effort to create multiple haystack vignettes on the grounds. Their vision and hard work preserve the land and farm at Hill-Stead, benefiting us all.