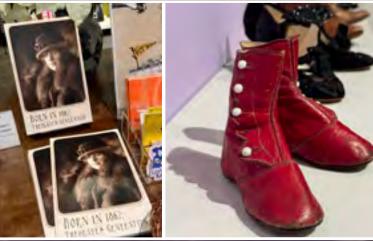

# **Theodate Pope Riddle**

During the Pope Family's Grand Tour of Europe in 1889 our Founding Barbie, Theodate, decided that her path would be that of an architect. Like Barbie, she did not resign herself to being just <u>one</u> thing. Theodate's legacy lives in the house, gardens, and farm of Hill-Stead. The schools she built, the archives full of ledgers, photos and letters, and the spirit of community and outreach remain an integral part of the museum she left for us all.

Carrying on Theodate's legacy, we repaired a section of the iconic stone walls which wind throughout the 152 acres (thanks to our Honorary Governors and supporters), began the restoration of the Barns, continued her tradition of music and dance performances in the Makeshift Theater and on the West Lawn and screened a new documentary about her dear friend Mary Cassatt. Our programs and events welcomed 47,000 to Hill-Stead's grounds in 2023, surely making Theodate proud!