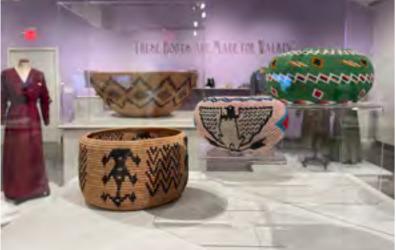

# Melanie Bourbeau

In 2022, we marked Hill-Stead's 75th anniversary with the opening of *Alfred Pope, An Evolution of Ingenuity Exhibition* in the renovated Carriage Barn Gallery. In 2023 our Curator Barbie, Melanie Bourbeau, brought the exhibition into the historic house, having meticulously researched the locations of the artwork based on archival materials and a 1910 inventory of the house's contents. Hill-Stead's story took on new depth as Alfred's larger collection was celebrated by our visitors. Using inventories and records from 1947, Melanie and leadership at the Museum re-hung the paintings in June to accurately reflect Theodate's wishes and dictates.

Melanie joined the Hill-Stead team initially as a docent. Her role evolved over time through different departments, until she moved to the archives and became Curator in 2016. Our Curator Barbie brings her talent, knowledge and passion to new and exciting projects which help us enhance our visitors' experience, and bring new insight into Hill-Stead's history and mission. 2023 was a wonderful year to celebrate the 25th anniversary of Melanie joining the Hill-Stead Team!