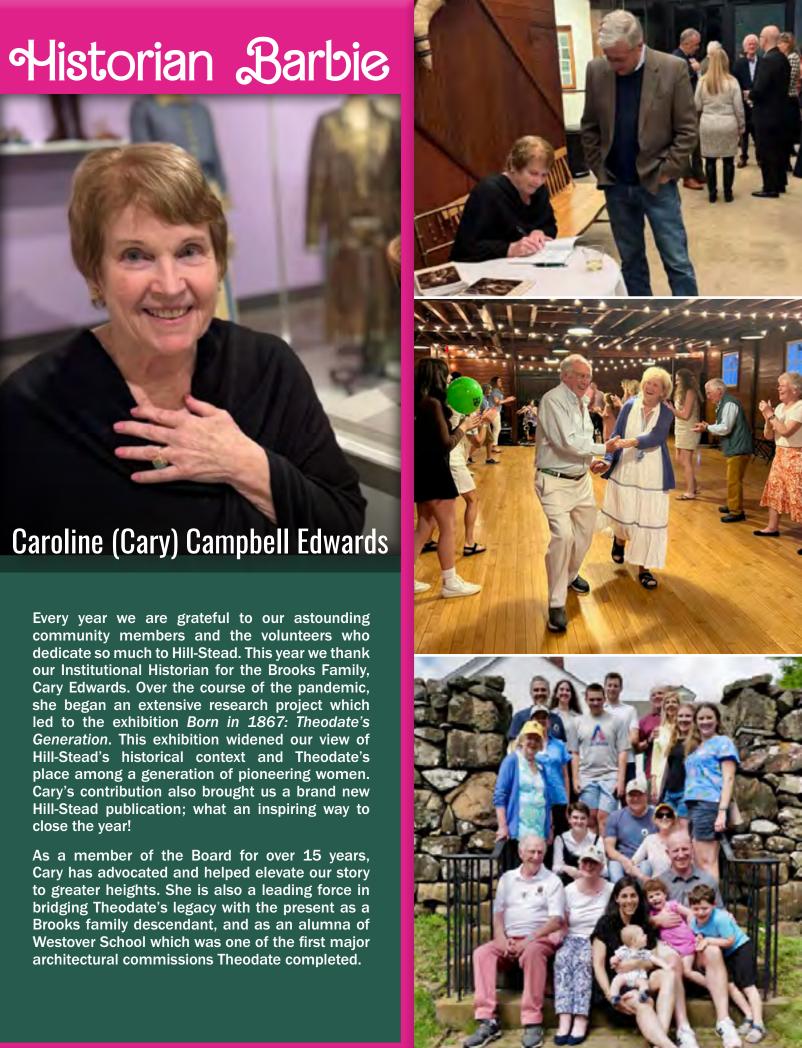

On the following pages you will learn more about these remarkable women:

**Tribute Barbie Mary Tennant Sargent** 

Founding Barbie Theodate Pope Riddle

**Curator Barbie Melanie Bourbeau** 

Historian Barbie Caroline (Cary) Campbell Edwards

#### OFFICERS

Lavell M. L. Thompson, President Kristen Renehan, 1st Vice President Daniel C. Tracy, 2nd Vice President Caroline C. Edwards, Institutional Historian, Brooks Family Stephen S. Madsen, Institutional Historian, Pope Family