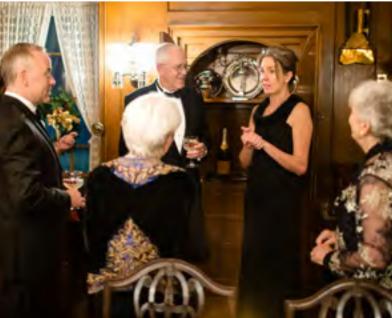

We feted Hill-Stead's birthday with tea parties on a Sunday in April, celebrated Spring at our soldout Belle Epoque Gala in May, and welcomed hundreds of visitors in the Summer to our *From The Porch* Series and Juneteenth. As the leaves began to fall we moved indoors for book talks, music in the Drawing Room, and a magical Holiday Dinner in the Historic Dining Room. With weddings, birthdays and reunions throughout the year, Hill-Stead came alive with gatherings of family and friends, new and long-standing.