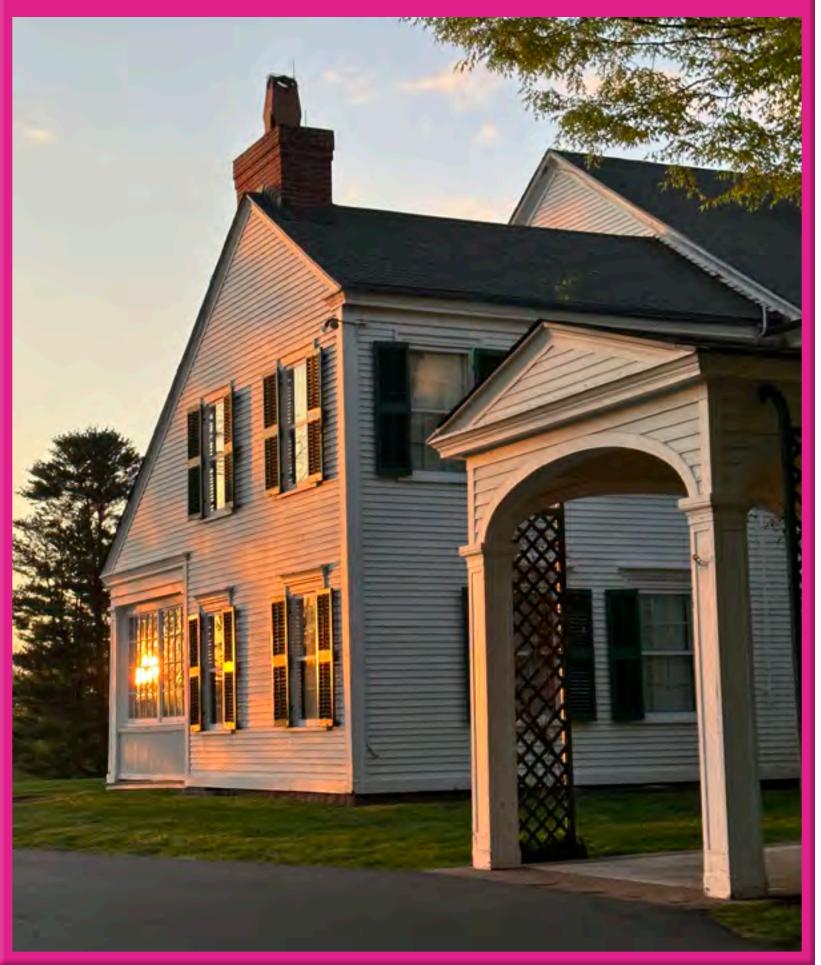

# **Theodate Pope Riddle**

During the Pope Family's Grand Tour of Europe in 1889 our Founding Barbie, Theodate, decided that her path would be that of an architect. Like Barbie, she did not resign herself to being just <u>one</u> thing. Theodate's legacy lives in the house, gardens, and farm of Hill-Stead. The schools she built, the archives full of ledgers, photos and letters, and the spirit of community and outreach remain an integral part of the museum she left for us all.

Carrying on Theodate's legacy, we repaired a section of the iconic stone walls which wind throughout the 152 acres (thanks to our Honorary Governors and supporters), began the restoration of the Barns, continued her tradition of music and dance performances in the Makeshift Theater and on the West Lawn and screened a new documentary about her dear friend Mary Cassatt. Our programs and events welcomed 47,000 to Hill-Stead's grounds in 2023, surely making Theodate proud!